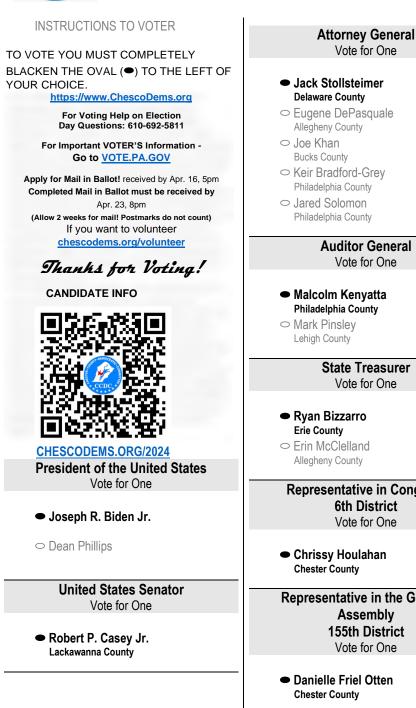

## CHESTER COUNTY DEMOCRATIC COMMITTEE PRIMARY ELECTION SAMPLE BALLOT APRIL 23, 2024 7AM-8PM

## Vote for One Jack Stollsteimer **Delaware County** ○ Eugene DePasguale Allegheny County **Bucks County** ○ Keir Bradford-Grev Philadelphia County ○ Jared Solomon Philadelphia County Auditor General Vote for One Malcolm Kenyatta Philadelphia County Lehigh County State Treasurer Vote for One Ryan Bizzarro ○ Erin McClelland Allegheny County **Representative in Congress 6th District** Vote for One Chrissy Houlahan Chester County **Representative in the General** Assembly **155th District** Vote for One Danielle Friel Otten Chester County