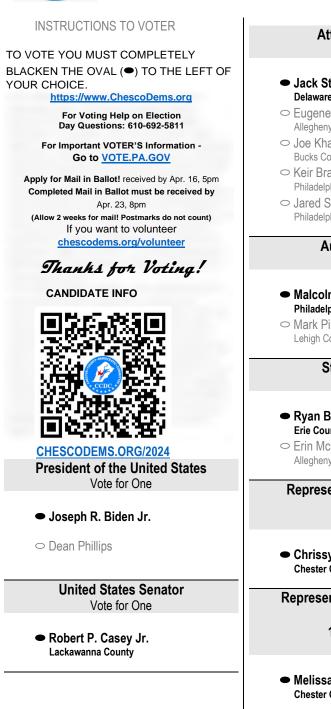

## CHESTER COUNTY DEMOCRATIC COMMITTEE PRIMARY ELECTION SAMPLE BALLOT APRIL 23, 2024 7AM-8PM

## **Attorney General** Vote for One Jack Stollsteimer **Delaware County** ○ Eugene DePasguale Allegheny County ○ Joe Khan Bucks County ○ Keir Bradford-Grev Philadelphia County ○ Jared Solomon Philadelphia County Auditor General Vote for One Malcolm Kenyatta Philadelphia County ○ Mark Pinslev Lehigh County State Treasurer Vote for One Ryan Bizzarro Erie County ○ Erin McClelland Allegheny County **Representative in Congress 6th District** Vote for One Chrissy Houlahan Chester County **Representative in the General** Assembly **157th District** Vote for One Melissa Shusterman Chester County