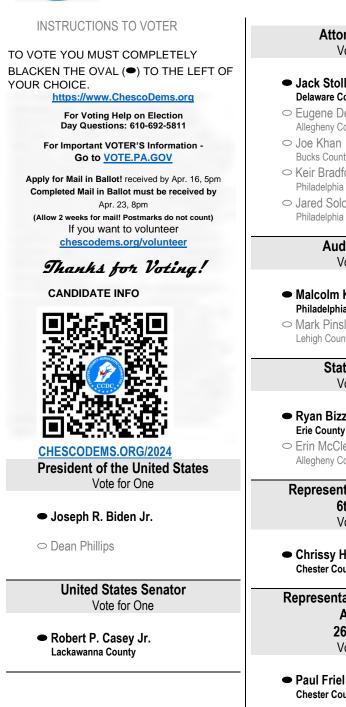

## CHESTER COUNTY DEMOCRATIC COMMITTEE PRIMARY ELECTION SAMPLE BALLOT APRIL 23, 2024 7AM-8PM

## **Attorney General** Vote for One Jack Stollsteimer **Delaware County** ○ Eugene DePasguale Allegheny County Bucks County ○ Keir Bradford-Grev Philadelphia County ○ Jared Solomon Philadelphia County Auditor General Vote for One Malcolm Kenyatta Philadelphia County ○ Mark Pinslev Lehigh County State Treasurer Vote for One Ryan Bizzarro Erie County ○ Erin McClelland Allegheny County **Representative in Congress 6th District** Vote for One Chrissy Houlahan Chester County **Representative in the General** Assembly 26th District Vote for One Chester County