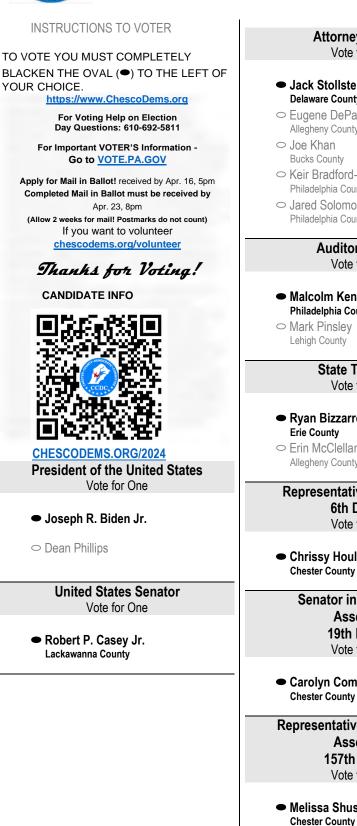

## CHESTER COUNTY DEMOCRATIC COMMITTEE PRIMARY ELECTION SAMPLE BALLOT APRIL 23, 2024 7AM-8PM

## **Attorney General** Vote for One Jack Stollsteimer **Delaware County** ○ Eugene DePasguale Allegheny County Bucks County ○ Keir Bradford-Grev Philadelphia County ○ Jared Solomon Philadelphia County Auditor General Vote for One Malcolm Kenyatta Philadelphia County ○ Mark Pinslev Lehigh County State Treasurer Vote for One Ryan Bizzarro ○ Erin McClelland Allegheny County Representative in Congress **6th District** Vote for One Chrissy Houlahan Chester County Senator in the General Assembly **19th District** Vote for One Carolyn Comitta Chester County **Representative in the General** Assembly **157th District** Vote for One Melissa Shusterman