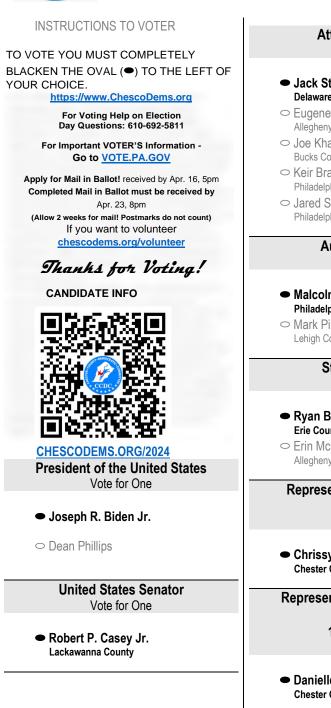

## CHESTER COUNTY DEMOCRATIC COMMITTEE PRIMARY ELECTION SAMPLE BALLOT APRIL 23, 2024 7AM-8PM

## **Attorney General** Vote for One Jack Stollsteimer **Delaware County** ○ Eugene DePasguale Allegheny County ○ Joe Khan Bucks County ○ Keir Bradford-Grev Philadelphia County ○ Jared Solomon Philadelphia County Auditor General Vote for One Malcolm Kenyatta Philadelphia County ○ Mark Pinslev Lehigh County State Treasurer Vote for One Ryan Bizzarro Erie County ○ Erin McClelland Allegheny County **Representative in Congress 6th District** Vote for One Chrissy Houlahan Chester County **Representative in the General** Assembly **155th District** Vote for One Danielle Friel Otten Chester County